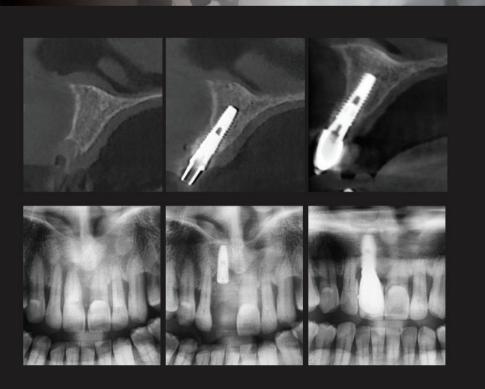

#### All about Immediate Placement

- J GBR Guideline 9 factors and Stabilization
- Understanding of 1024 methods with 10 factors
- Upper & Lower Molar Immediate Placement
- Upper & Lower Premolar Immediate Placement
- Upper & Lower Anterior immediate placement